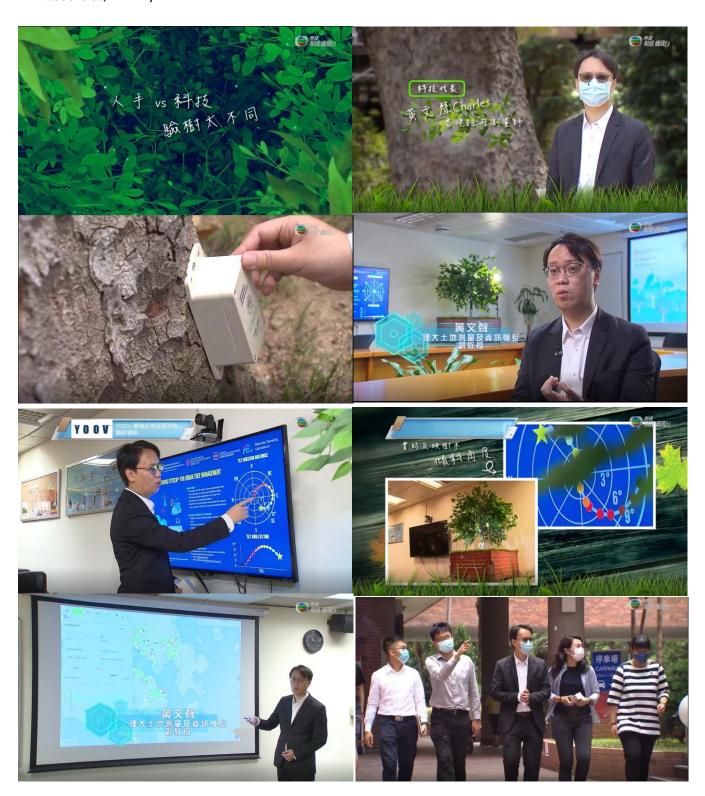

## Media Interview for Harnessing technology to monitor tree stability

Dr Charles Wong, Associate Professor of LSGI, and his research team were interviewed by TVB for his project on Smart Monitoring System for Urban Tree Management in May 2021. The interview was showed on news 創科館 and programme 創科導航. The project was also covered in programme 武測天.

TVB News 創科館, 25 May 2021

TVB 創科導航, 26 May 2021