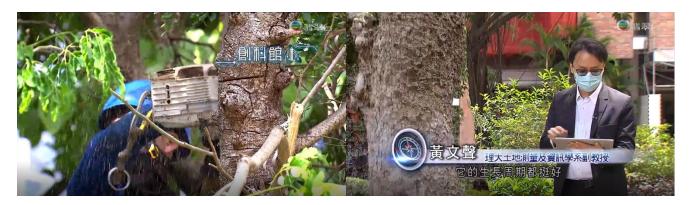

## Media Interview for Harnessing technology to monitor tree stability

Dr Charles Wong, Associate Professor of LSGI, and his research team were interviewed by TVB for his project on Smart Monitoring System for Urban Tree Management in May 2021. The interview was showed on news 創科館 and programme 創科導航. The project was also covered in programme 武測天.

TVB News 創科館, 25 May 2021

TVB 創科導航, 26 May 2021