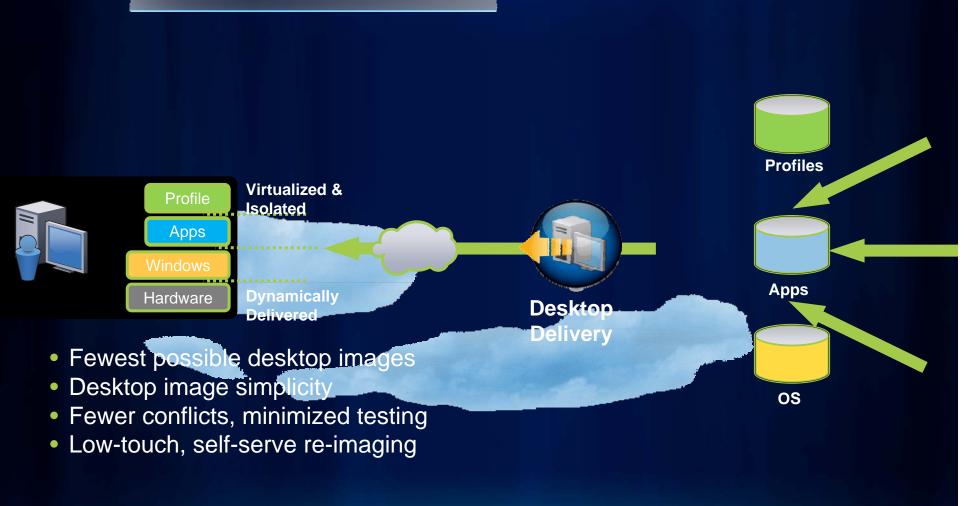

*Traditional GIS Application**



# Data Management deployment to Cloud



# **Hybrid Deployment with Redundancy**



## **Deployment with redundancy**



# **Hybrid Deployment with Redundancy**



# **Hybrid Deployment with Redundancy**

On-Premise
Data Management
& Analysis



ArcGIS Desktop



**ArcGIS Server** 



Public Or Private



ArcGIS Serv



1-way replication

Data Publication In Cloud



**ArcGIS Server 1** 



ArcGIS Server 2



**ArcGIS Server 3** 



ArcGIS Server n



**ArcGIS Online** 

Publication & Visualization In Cloud

## **Deployment with Test**





- Performance & Scalability
- The Cloud may not be reliable enough you need to evaluate - SLA
- Is the the cloud secure enough?
- Real Utilization of owned equipment vs. rented

# **Application Delivery Optimization**



# **Application Delivery Optimization**





### **Share Map in Different Topics**

Open data platform for maps and geographic information

- Easily create and share maps
- Delivered as intelligent maps
- Access on virtually any device – anyone, anywhere
- Compliments and extends the value of your GIS
- Use within an organization or share with larger communities and/or public



### **Intelligent Maps**



#### **Supporting**

- Visualization
- Editing
- Popups
- Analysis
- Time

#### **Upload, Connect and Share**

- Open and standards-based
- Use and store geospatial info
  - GIS datasets and services
  - OGC web services WMS
  - KML & GPX
  - Spreadsheet data (CSV's)
- You decide how it is shared
  - Public/private
  - Embed in web page or blog
  - Links & social networks



### Intera