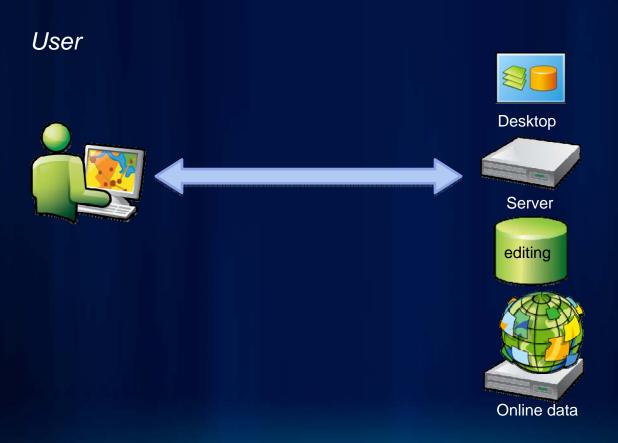

fast release of web maps
- Non constraining for innovation
- Lowering Cost
- Simplicity
- Scalability

## The Cloud is a Deployment Option





"...the tendency of a body to return to its original shape after it has been stretched or compressed..."



#### **Elasticity**

- Can adjust for peaks and troughs in demand for...
- Data Management





Data Management

 Enhanced & Dynamic Processing -- Batch Data Processing, Large Scale Analysis



Geocoding



Analysis



- Visualization & Mobile enablement
  - Grow out capacity as needed
  - Expand capabilities in near real time
  - High Availability



**Operational Awareness** 



# **Deployed How You Want**

**Aligning with the Maturity Of Your Organization** 



Complimenting Existing Desktops & Servers

# **Traditional GIS Application**



# Data Management deployment to Cloud



# **Hybrid Deployment with Redundancy**



## **Deployment with redundancy**



# **Hybrid Deployment with Redundancy**



# **Hybrid Deployment with Redundancy**

On-Premise
Data Management
& Analysis



ArcGIS Desktop



**ArcGIS Server** 



Public Or Private



ArcGIS Serv



1-way replication

Data Publication In Cloud



**ArcGIS Server 1** 



ArcGIS Server 2



**ArcGIS Server 3** 



ArcGIS Server n



**ArcGIS Online** 

Publication & Visualization In Cloud

## **Deployment with Test**





- Performance & Scalability
- The Cloud may not be reliable enough you need to evaluate - SLA
- Is the the cloud secure enough?
- Real Utilization of owned equipment vs. rented

# **Application Delivery Optimization**



# **Application Delivery Optim