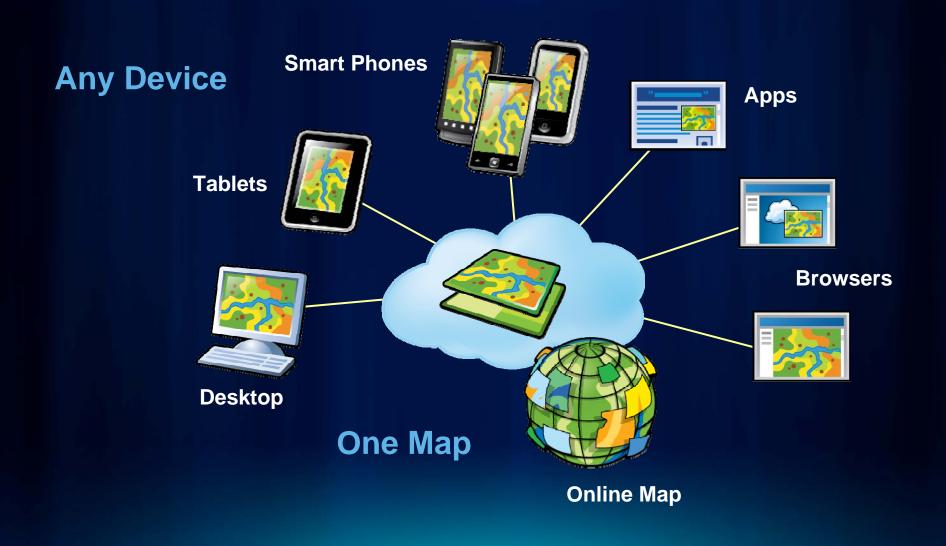

### **Share Map in Different Topics**

Open data platform for maps and geographic information

- Easily create and share maps
- Delivered as intelligent maps
- Access on virtually any device – anyone, anywhere
- Compliments and extends the value of your GIS
- Use within an organization or share with larger communities and/or public

### Interact with Intelligent Maps Anywhere

### **Use Webmaps in Applications**

Build rich, interactive apps with mapping and geographic functionality

- Custom web pages
- Web applications
- Stand-alone applications
- Client libraries for building rich GIS applications
  - Javascript
  - Flex
  - Silverlight
  - REST
- Mobile API's