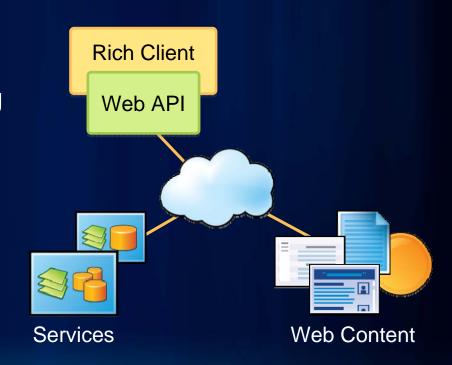

### **Use Webmaps in Applications**

Build rich, interactive apps with mapping and geographic functionality

- Custom web pages
- Web applications
- Stand-alone applications
- Client libraries for building rich GIS applications
  - Javascript
  - Flex
  - Silverlight
  - REST
- Mobile API's