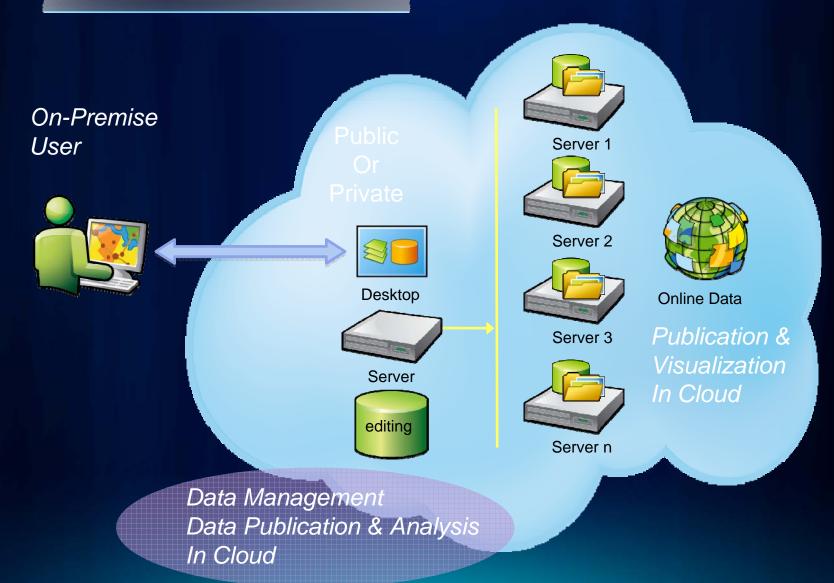

# **Hybrid Deployment with Redundancy**

On-Premise
Data Management
& Analysis

ArcGIS Desktop

**ArcGIS Server** 

Public Or Private

ArcGIS Serv

1-way replication

Data Publication In Cloud

**ArcGIS Server 1** 

ArcGIS Server 2

**ArcGIS Server 3** 

ArcGIS Server n

**ArcGIS Online** 

Publication & Visualization In Cloud