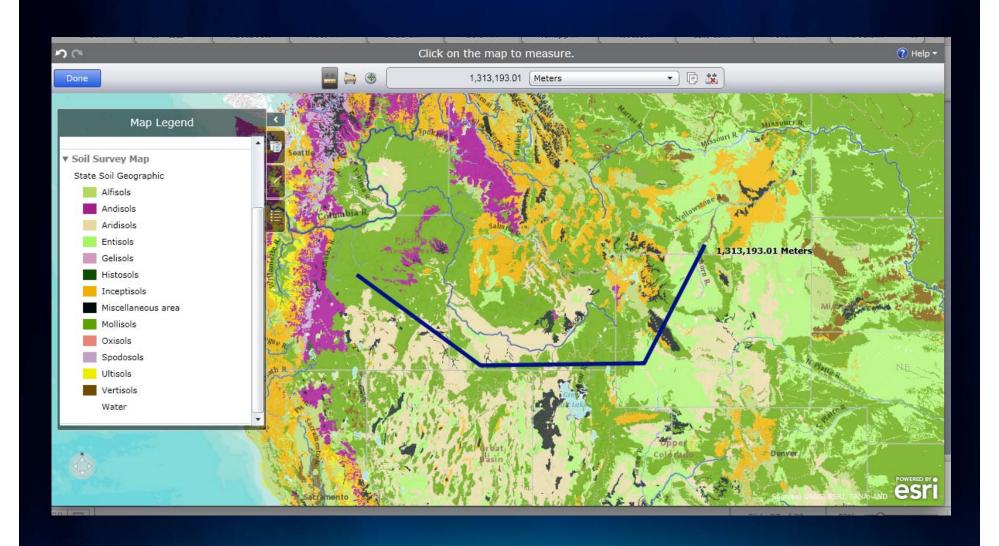

### **Share Map in Different Topics**

Open data platform for maps and geographic information

- Easily create and share maps
- Delivered as intelligent maps
- Access on virtually any device – anyone, anywhere
- Compliments and extends the value of your GIS
- Use within an organization or share with larger communities and/or public

### **Intelligent Maps**

#### **Supporting**

- Visualization
- Editing
- Popups
- Analysis
- Time

#### **Upload, Connect and Share**

- Open and standards-based
- Use and store geospatial info
  - GIS datasets and services
  - OGC web services WMS
  - KML & GPX
  - Spreadsheet data (CSV's)
- You decide how it is shared
  - Public/private
  - Embed in web page or blog
  - Links & social networks