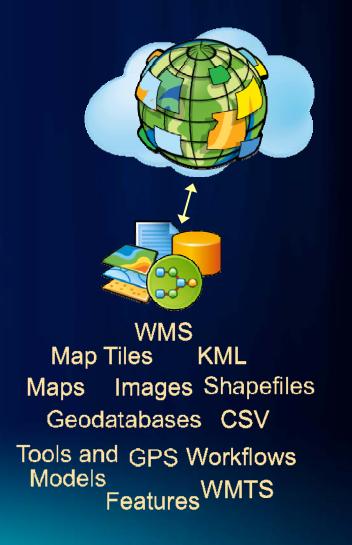

#### **Upload, Connect and Share**

- Open and standards-based
- Use and store geospatial info
  - GIS datasets and services
  - OGC web services WMS
  - KML & GPX
  - Spreadsheet data (CSV's)
- You decide how it is shared
  - Public/private
  - Embed in web page or blog
  - Links & social networks