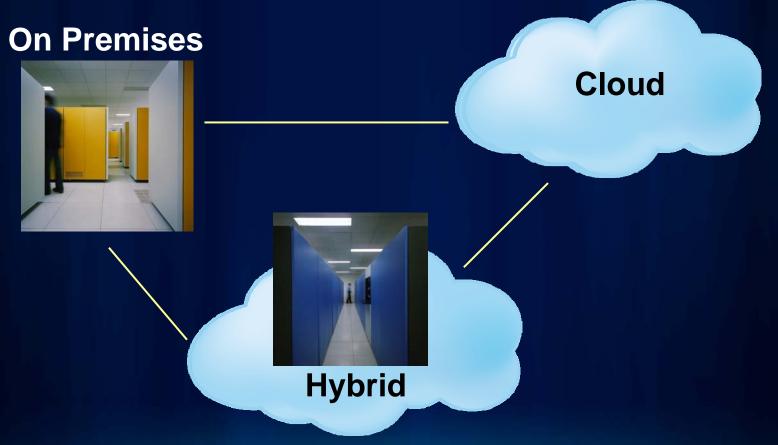

# **Hybrid Deployment with Redundancy**

## **Deployment with redundancy**

# **Hybrid Deployment with Redundancy**

On-Premise
Data Management
& Analysis

ArcGIS Desktop

**ArcGIS Server** 

Public Or Private

ArcGIS Serv

1-way replication

Data Publication In Cloud