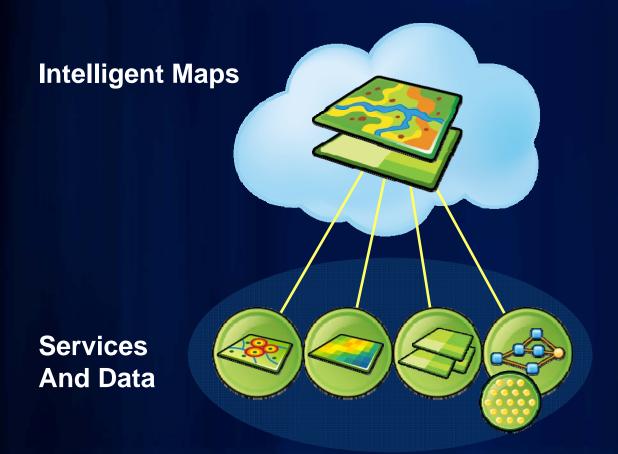

### **Intelligent Maps**

#### **Supporting**

- Visualization
- Editing
- Popups
- Analysis
- Time