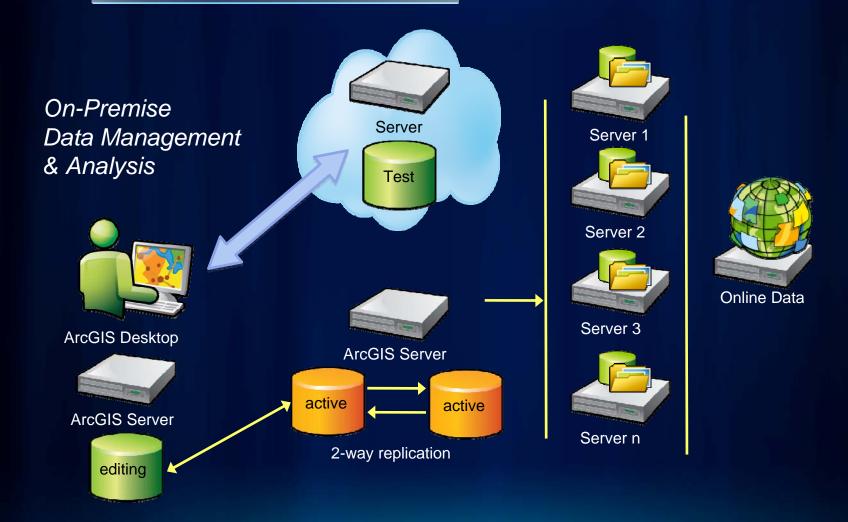

## **Deployment with Test**

- Performance & Scalability
- The Cloud may not be reliable enough you need to evaluate - SLA
- Is the the cloud secure enough?
- Real Utilization of owned equipment vs. rented