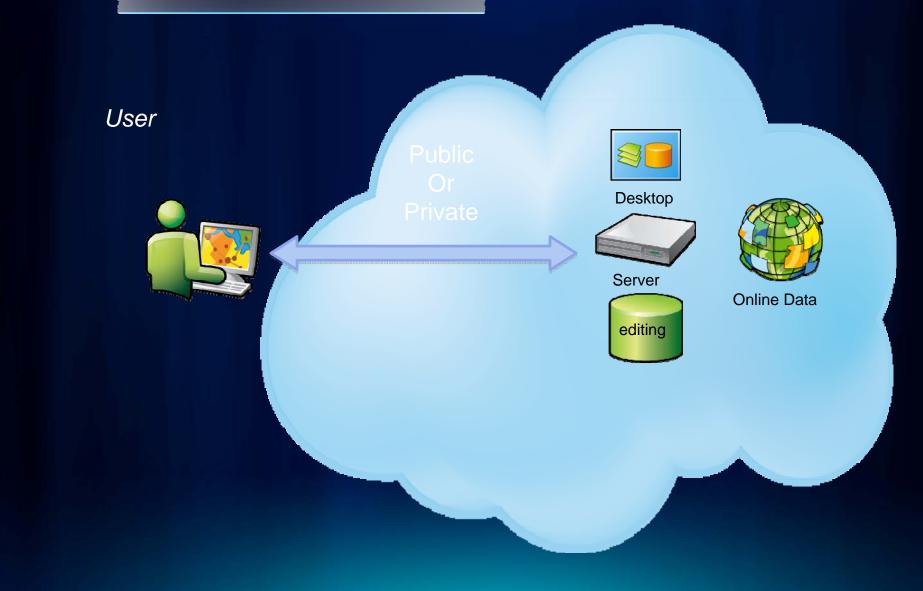

ing for innovation
- Lowering Cost
- Simplicity
- Scalability

## The Cloud is a Deployment Option





"...the tendency of a body to return to its original shape after it has been stretched or compressed..."



#### **Elasticity**

- Can adjust for peaks and troughs in demand for...
- Data Management





Data Management

 Enhanced & Dynamic Processing -- Batch Data Processing, Large Scale Analysis



Geocoding



Analysis



- Visualization & Mobile enablement
  - Grow out capacity as needed
  - Expand capabilities in near real time
  - High Availability



**Operational Awareness** 



# **Deployed How You Want**

**Aligning with the Maturity Of Your Organization** 



Complimenting Existing Desktops & Servers

# **Traditional GIS Application**



# Data Management deployment to Cloud



# **Hybrid Deployment with Redundancy**



## **Deployment with redundancy**



# **Hybrid Deployment with Redundancy**



# **Hybrid Deployment with Redundancy**

On-Premise
Data Management
& Analysis



ArcGIS Desktop



**ArcGIS Server** 



Public Or Private



ArcGIS Serv



1-way replication

Data Publication In Cloud



**ArcGIS Server 1** 



ArcGIS Server 2



**ArcGIS Server 3** 



ArcGIS Server n



**ArcGIS Online** 

Publication & Visualization In Cloud

## **Deployment with Test**





- Performance & Scalability
- The Cloud may not be reliable enough you need to evaluate - SLA
- Is the the cloud secure enough?
- Real Utilization of owned equipment vs. rented

# **Application Delivery Optimization**



# **Application Delivery Optimization**





### **Share Map in Differe