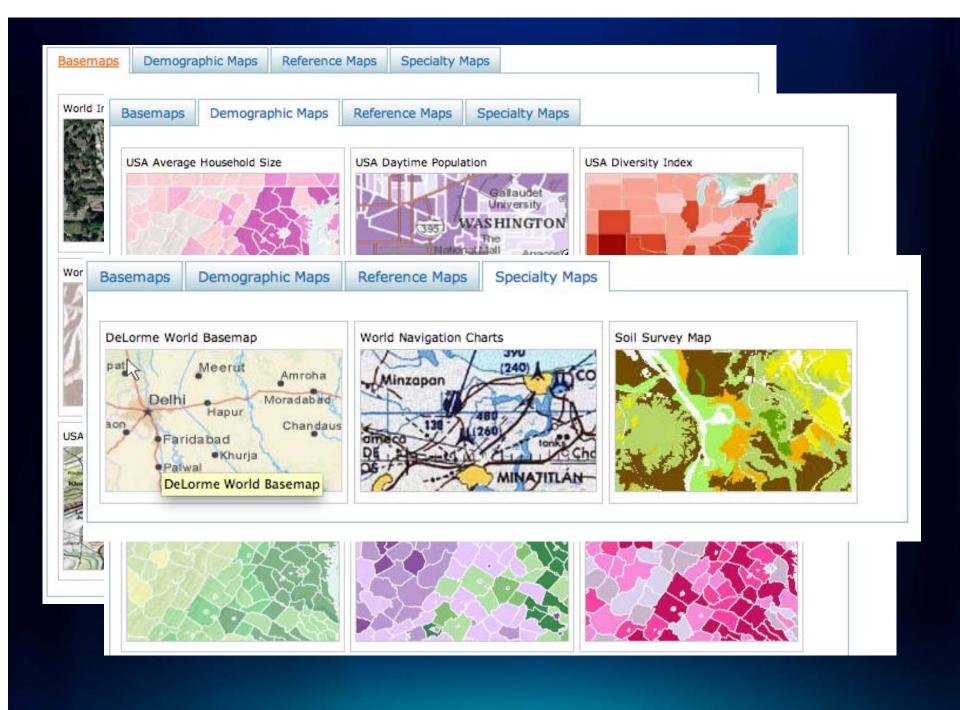

### **Share Map in Different Topics**

Open data platform for maps and geographic information

- Easily create and share maps
- Delivered as intelligent maps
- Access on virtually any device – anyone, anywhere
- Compliments and extends the value of your GIS
- Use within an organization or share with larger communities and/or public

### **Intelligent Maps**