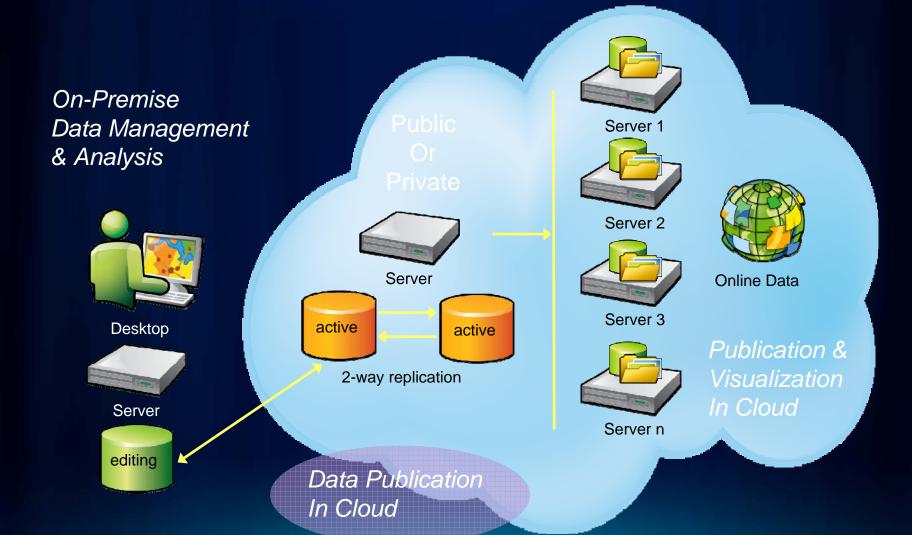

# **Hybrid Deployment with Redundancy**

On-Premise
Data Management
& Analysis

ArcGIS Desktop

**ArcGIS Server** 

Public Or Private

ArcGIS Serv

1-way replication

Data Publication In Cloud

**ArcGIS Server 1** 

ArcGIS Server 2

**ArcGIS Server 3** 

ArcGIS Server n

**ArcGIS Online** 

Publication & Visualization In Cloud