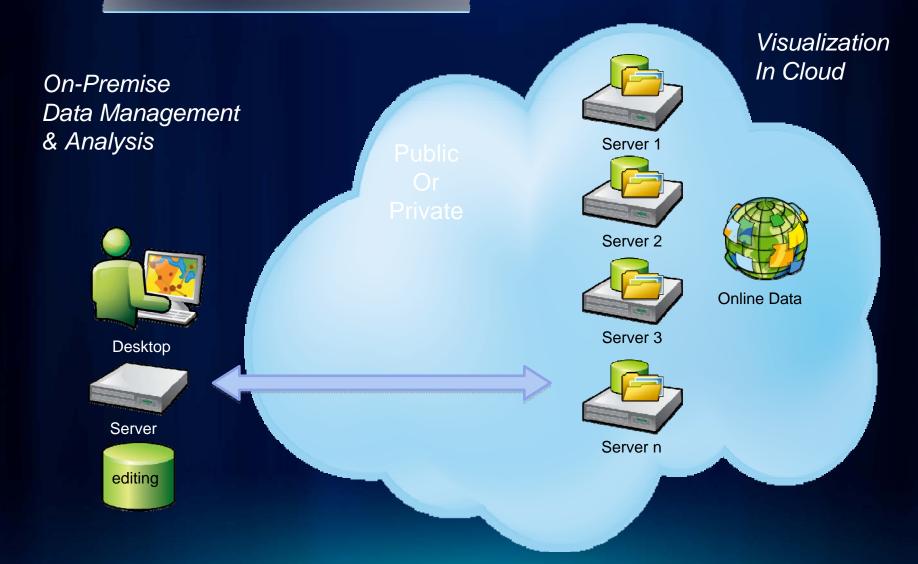

city
- Scalability

## The Cloud is a Deployment Option





"...the tendency of a body to return to its original shape after it has been stretched or compressed..."



#### **Elasticity**

- Can adjust for peaks and troughs in demand for...
- Data Management





Data Management

 Enhanced & Dynamic Processing -- Batch Data Processing, Large Scale Analysis



Geocoding



Analysis



- Visualization & Mobile enablement
  - Grow out capacity as needed
  - Expand capabilities in near real time
  - High Availability



**Operational Awareness** 



# **Deployed How You Want**

**Aligning with the Maturity Of Your Organization** 



Complimenting Existing Desktops & Servers

# **Traditional GIS Application**



# Data Management deployment to Cloud



# **Hybrid Deployment with Redundancy**



## **Deployment with redundancy**



# **Hybrid Deployment with Redundancy**



# **Hybrid Deployment with Redundancy**

On-Premise
Data Management
& Analysis



ArcGIS Desktop



**ArcGIS Server** 



Public Or Private



ArcGIS Serv



1-way replication

Data Publication In Cloud



**ArcGIS Server 1** 



ArcGIS Server 2



**ArcGIS Server 3** 



ArcGIS Server n



**ArcGIS Online** 

Publication & Visualization In Cloud

## **Deployment with Test**





- Performance & Scalability
- The Cloud may not be reliable enough you need to evaluate - SLA
- Is the the cloud secure enough?
- Real Utilization of owned equipment vs. rented

# **Application Delivery Optimization**



# **Application Delivery Optimization**





### **Share Map in Different Topics**

Open data platform for maps an