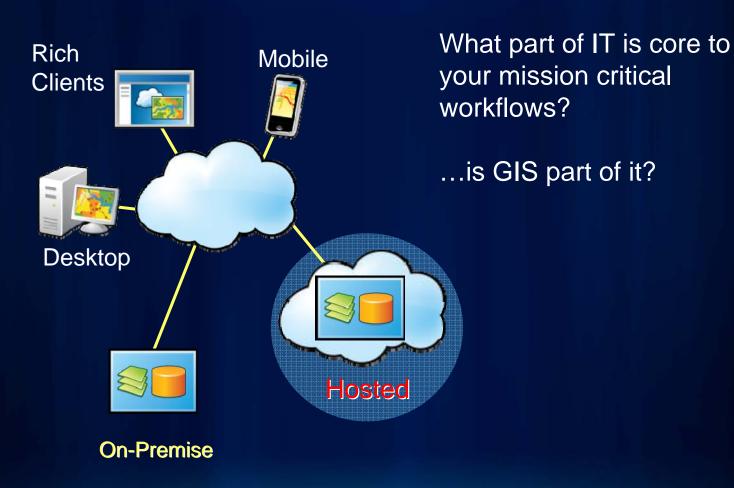

# **Deployed How You Want**

**Aligning with the Maturity Of Your Organization** 

Complimenting Existing Desktops & Servers

# **Traditional GIS Application**

# Data Management deployment to Cloud