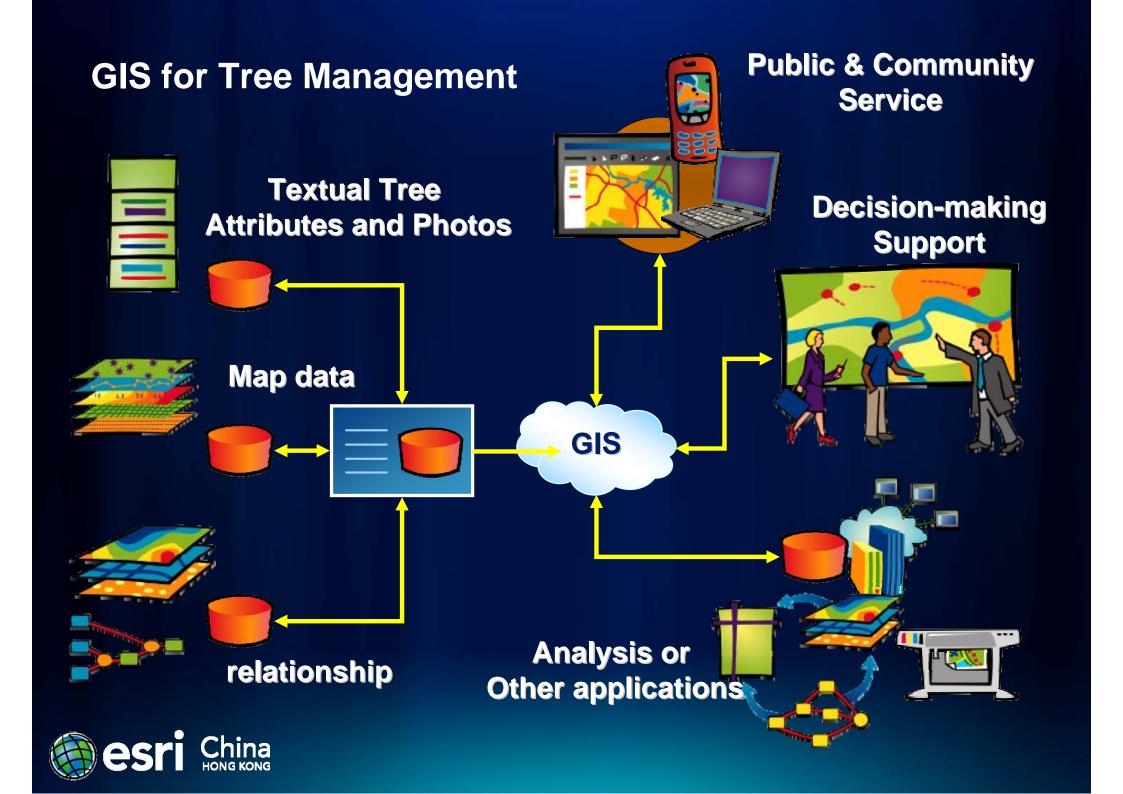

# Different GIS Platform for Tree Management

### Lets you use geographic information everywhere

Server Mobile **Online Desktop A Complete Integrated System Professional**  Services Knowledge Platform GIS Worker Applications Services Free ArcGIS Field Data Sharing **Explorer client** Collection **Browsers** 