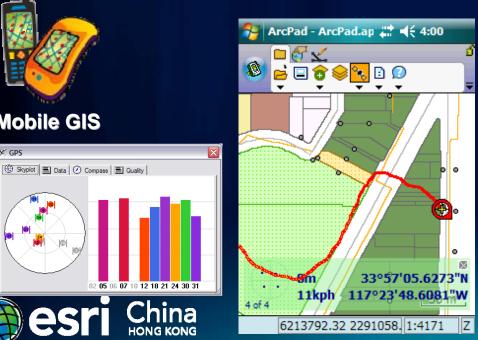

Using the GIS System to help on Tree Inspection (Create the Map Document using Desktop GIS)

**Mobile GIS** 

GPS, rangefinder, and camera

Using the GIS System to help on Tree Inspection (With aid of ArcGIS Mobile and ArcGIS Server)