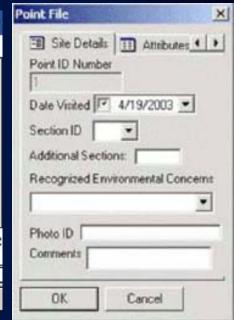

### GIS with GPS for Mobile Data Collection

- Data collection utilizing automated date and time stamps
- Forms with data validation Reduction of errors in field data entry
- NO NEED transcribe handwritten field notes
- Use data capture devices