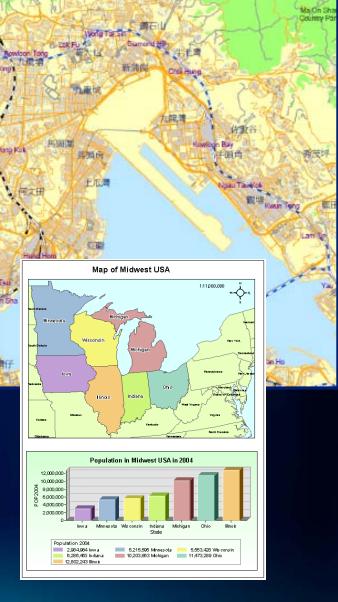

*Mobile Mapping System with GIS for Tree Planting Planning**





Mobile Mapping System with GIS for Tree Planting Planning









# Different GIS Platform for Tree Management

### Lets you use geographic information everywhere

Server Mobile **Online Desktop A Complete Integrated System Professional**  Services Knowledge Platform GIS Worker Applications Services Free ArcGIS Field Data Sharing **Explorer client** Collection **Browsers** 



# Desktop GIS



### Making Desktop GIS easier and more productive





# Desktop GIS Author Data and Advanced Analysis

- Built-in Read and Write for HK Lands Dept Topographic Map Data
- Ad hoc GIS Tasks
  - Create, integrate and edit
  - Analyze and model
  - Map and visualize
- Charting and Reporting
- Productivity tools for GIS professionals











Using the GIS System to help on Tree Inspection (Create the Map Document using Desktop GIS)









# Server GIS





# Rich Internet Applications (RIA)



## **Sophisticated Web Editing**





# When Choosing your Mobile GIS Device...

### **Capabilities**

**GPS** 

Camera Range Finder

Bluetooth

### **Form Factor**

Phone
Handheld
Tablet
Laptop





3**G** 



**GPS** 



### **Connectivity**

Always connected
Sometimes connected
Offline

### **Platforms**

Windows
Windows Mobile
Apple iOS
Android



### GIS with GPS for Mobile Data Collection

- Data collection utilizing automated date and time stamps
- Forms with data validation Reduction of errors in field data entry
- NO NEED transcribe handwritten field notes
- Use data capture devices

**Mobile GIS** 

GPS, rangefinder, an