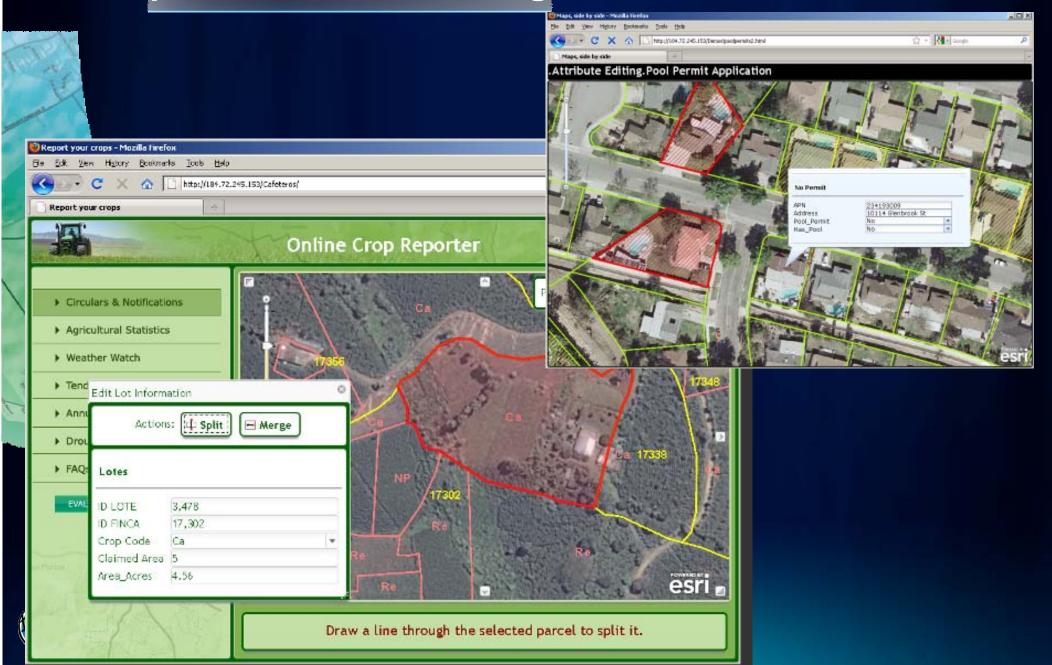

eographic information everywhere

Server Mobile **Online Desktop A Complete Integrated System Professional**  Services Knowledge Platform GIS Worker Applications Services Free ArcGIS Field Data Sharing **Explorer client** Collection **Browsers** 



# Desktop GIS



### Making Desktop GIS easier and more productive





# Desktop GIS Author Data and Advanced Analysis

- Built-in Read and Write for HK Lands Dept Topographic Map Data
- Ad hoc GIS Tasks
  - Create, integrate and edit
  - Analyze and model
  - Map and visualize
- Charting and Reporting
- Productivity tools for GIS professionals











Using the GIS System to help on Tree Inspection (Create the Map Document using Desktop GIS)









# Server GIS





# Rich Internet Applications (RIA)



## **Sophisticated Web Editing**





# When Choosing your Mobile GIS Device...

### **Capabilities**

**GPS** 

Camera Range Finder

Bluetooth

### **Form Factor**

Phone
Handheld
Tablet
Laptop





3**G** 



**GPS** 



### **Connectivity**

Always connected
Sometimes connected
Offline

### **Platforms**

Windows
Windows Mobile
Apple iOS
Android



### GIS with GPS for Mobile Data Collection

- Data collection utilizing automated date and time stamps
- Forms with data validation Reduction of errors in field data entry
- NO NEED transcribe handwritten field notes
- Use data capture devices

**Mobile GIS** 

GPS, rangefinder, and camera













Using the GIS System to help on Tree Inspection (With aid of ArcGIS Mobile and ArcGIS Server)





### GIS on consumer devices - GIS Apps for Smartphones

- iPhone/iPad (iOS)