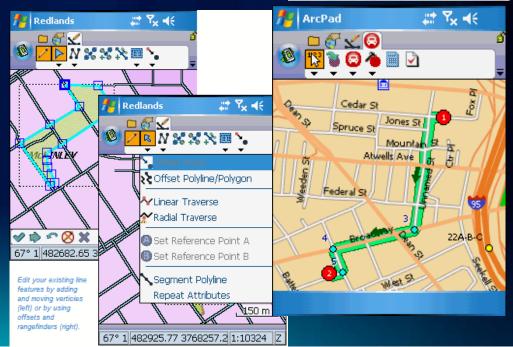

**Mobile GIS** 

GPS, rangefinder, and camera

Using the GIS System to help on Tree Inspection (With aid of ArcGIS Mobile and ArcGIS Server)