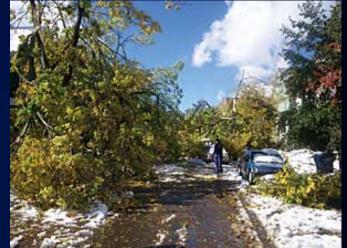

- "October 13, 2006, a historic lake-effect snowstorm
  - forest specialists and GIS professionals collaborated to develop a GIS-based tree management program to answer the urgent and comprehensive needs of the city resulting from the weather disaster.