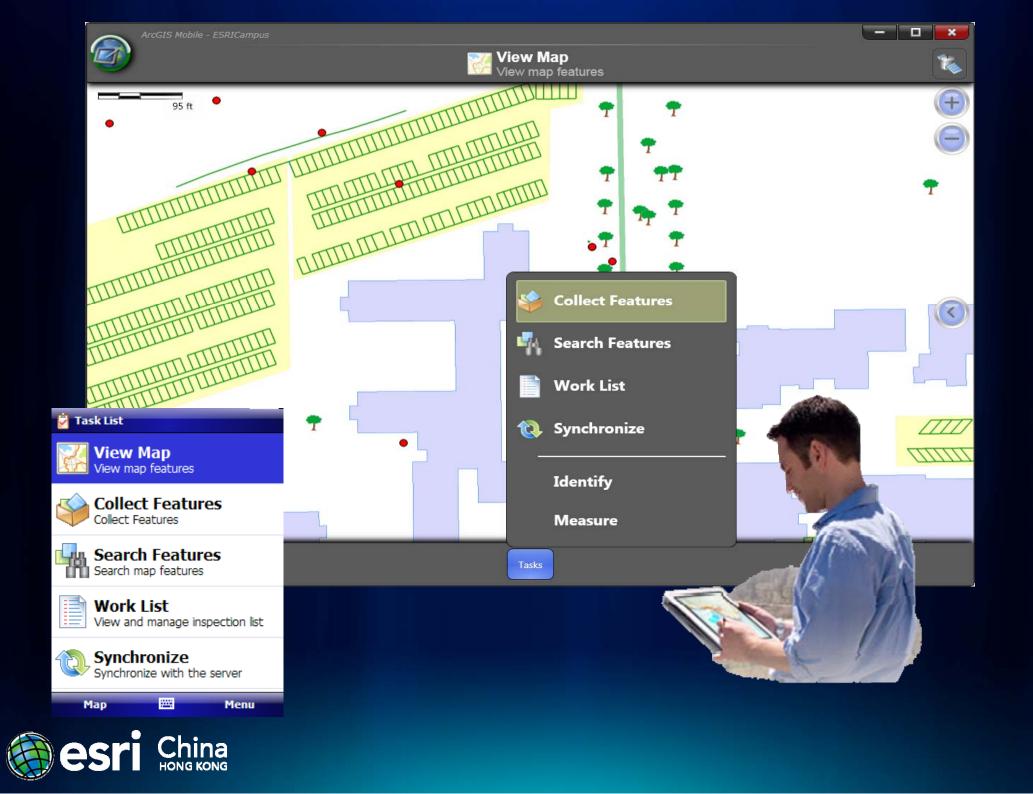

## **Mobile Mapping System with GIS for Tree Planting Planning**

Mobile Mapping System with GIS for Tree Planting Planning

### GIS with GPS for Mobile Data Collection

- Data collection utilizing automated date and time stamps
- Forms with data validation Reduction of errors in field data entry
- NO NEED transcribe handwritten field notes
- Use data capture devices

**Mobile GIS** 

GPS, rangefinder, and camera

Using the GIS System to help on Tree Inspection (With aid of ArcGIS Mobile and ArcGIS Server)