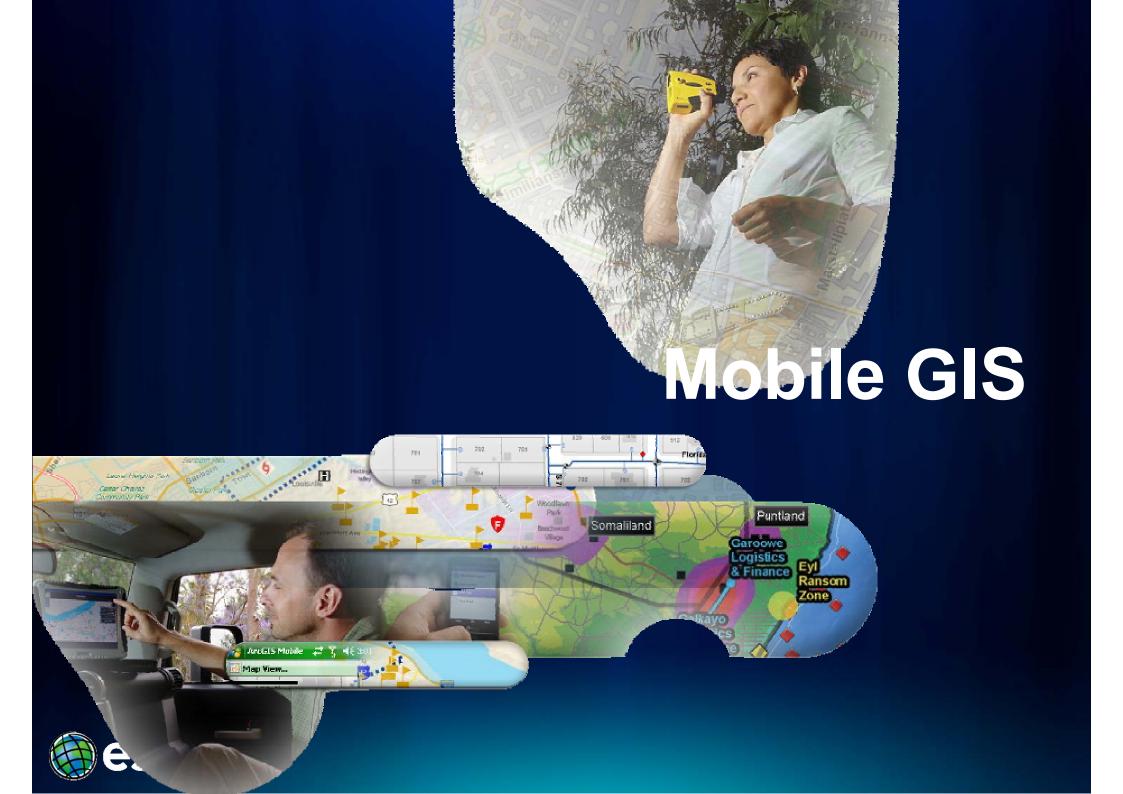

**Mobile GIS** 

GPS, rangefinder, and camera

Using the GIS System to help on Tree Inspection (With aid of ArcGIS Mobile and ArcGIS Server)