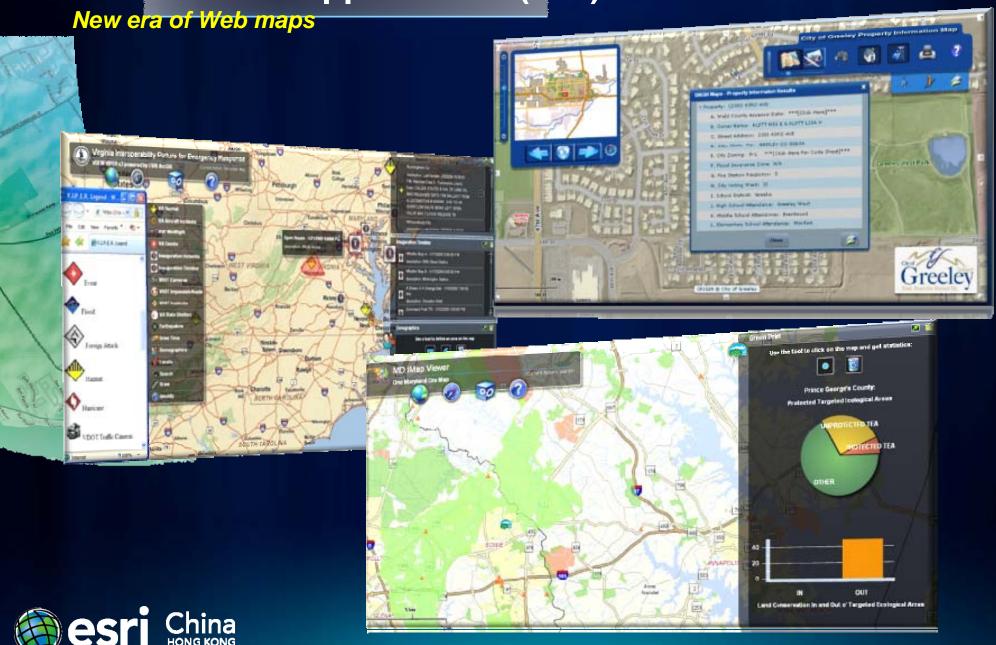

Tree Management

### Lets you use geographic information everywhere

Server Mobile **Online Desktop A Complete Integrated System Professional**  Services Knowledge Platform GIS Worker Applications Services Free ArcGIS Field Data Sharing **Explorer client** Collection **Browsers** 



# Desktop GIS



### Making Desktop GIS easier and more productive





# Desktop GIS Author Data and Advanced Analysis

- Built-in Read and Write for HK Lands Dept Topographic Map Data
- Ad hoc GIS Tasks
  - Create, integrate and edit
  - Analyze and model
  - Map and visualize
- Charting and Reporting
- Productivity tools for GIS professionals











Using the GIS System to help on Tree Inspection (Create the Map Document using Desktop GIS)









# Server GIS





# Rich Internet Applications (RIA)



## **Sophisticated Web Editing**





# When Choosing your Mobile GIS Device...

### **Capabilities**

**GPS** 

Camera Range Finder

Bluetooth

### **Form Factor**

Phone
Handheld
Tablet
Laptop





3**G** 



**GPS** 



### **Connectivity**

Always connected
Sometimes connected
Offline

### **Platforms**

Windows
Windows Mobile
Apple iOS
Android



### GIS with GPS for Mobile Data Collection

- Data collection utilizing automated date and time stamps
- Forms with data validation Reduction of errors in field data entry
- NO NEED transcribe handwritten field notes
- Use data capture devices

**Mobile GIS** 

GPS, rangefinder, and camera













Using the GIS System to help on Tree Inspection (With aid of ArcGIS Mobile and ArcGIS Server)





### GIS on consumer devices - GIS Apps f