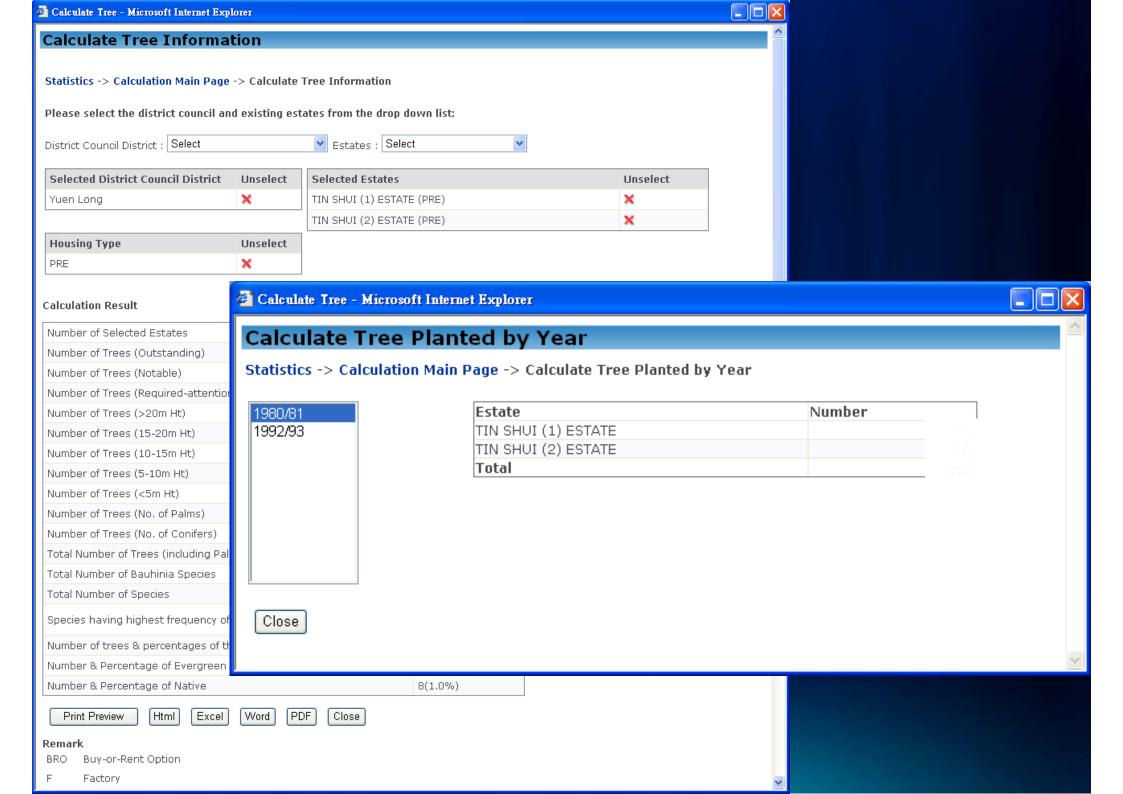

Using the GIS System to help on Tree Inspection (Create the Map Document using Desktop GIS)