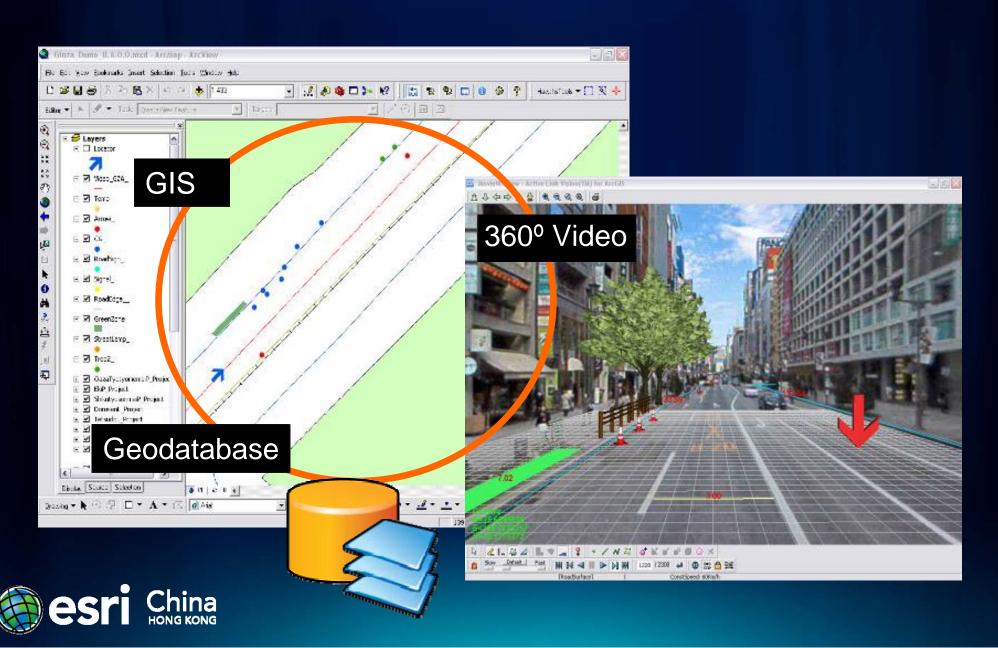

**Mobile GIS** 

GPS, rangefinder, and camera

Using the GIS System to help on Tree Inspection (With aid of ArcGIS Mobile and ArcGIS Server)