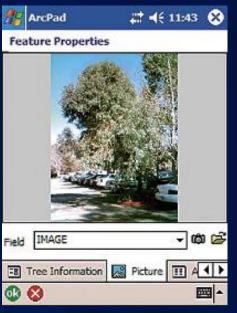

# Detailed view of customized **ASP** Web forms allowing updates while out in the field.