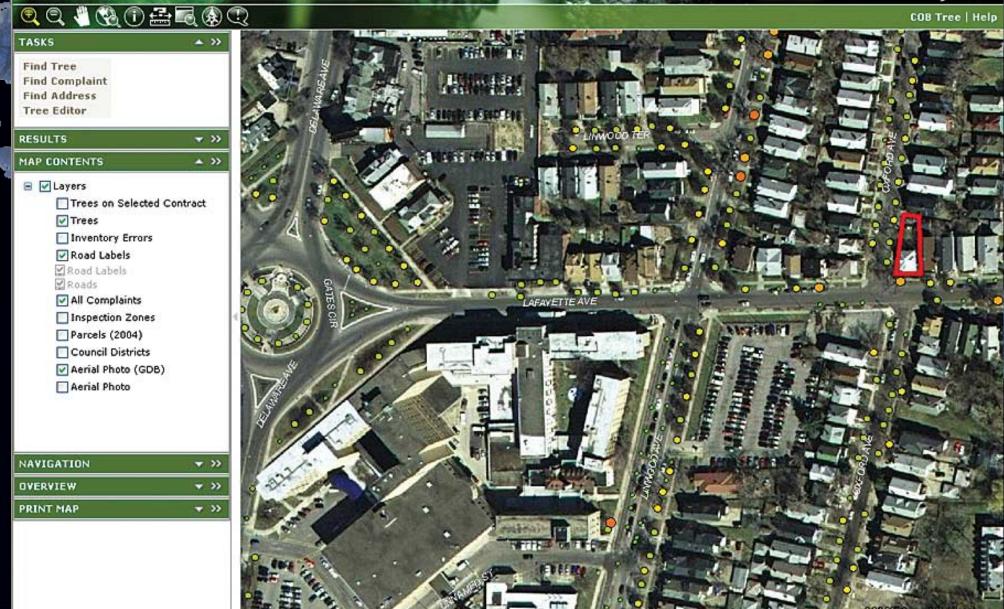

### Buffalo, New York, Urban Tree Management Evolves from Surprise Storm

City of Trees," the city of Buffalo has maintained a complete urban forest inventory since 2001

68,000 trees and 108,000 locations included in the tree inventory

includes the issuance and management of annual trimming, planting, and removal contracts;

handling citizen complaints regarding street trees;

inspecting contractor work;

and inspecting and updating information on each individual street tree in the inventory

- "October 13, 2006, a historic lake-effect snowstorm
  - forest specialists and GIS professionals collaborated to develop a GIS-based tree management program to answer the urgent and comprehensive needs of the city resulting from the weather disaster.