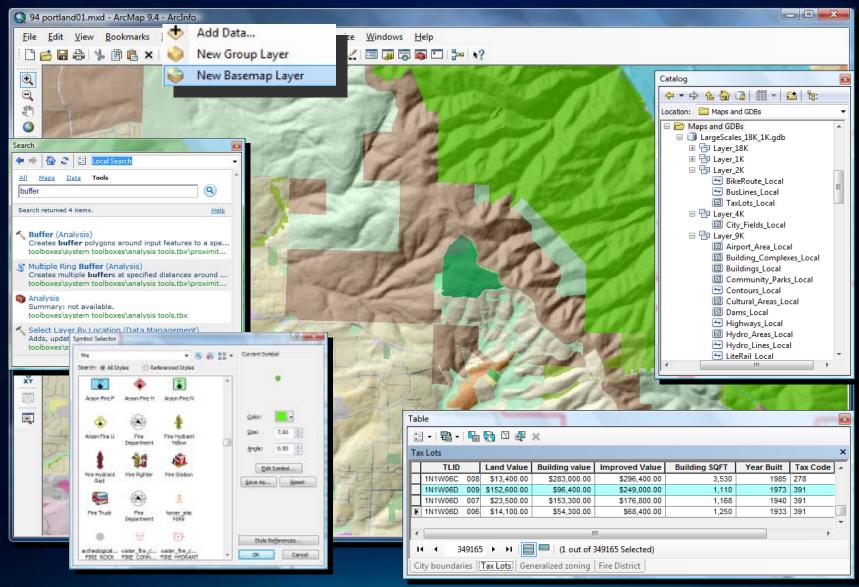

# Desktop GIS

### Making Desktop GIS easier and more productive

# Desktop GIS Author Data and Advanced Analysis

- Built-in Read and Write for HK Lands Dept Topographic Map Data
- Ad hoc GIS Tasks
  - Create, integrate and edit
  - Analyze and model
  - Map and visualize
- Charting and Reporting
- Productivity tools for GIS professionals

Using the GIS System to help on Tree Inspection (Create the Map Document using Desktop GIS)