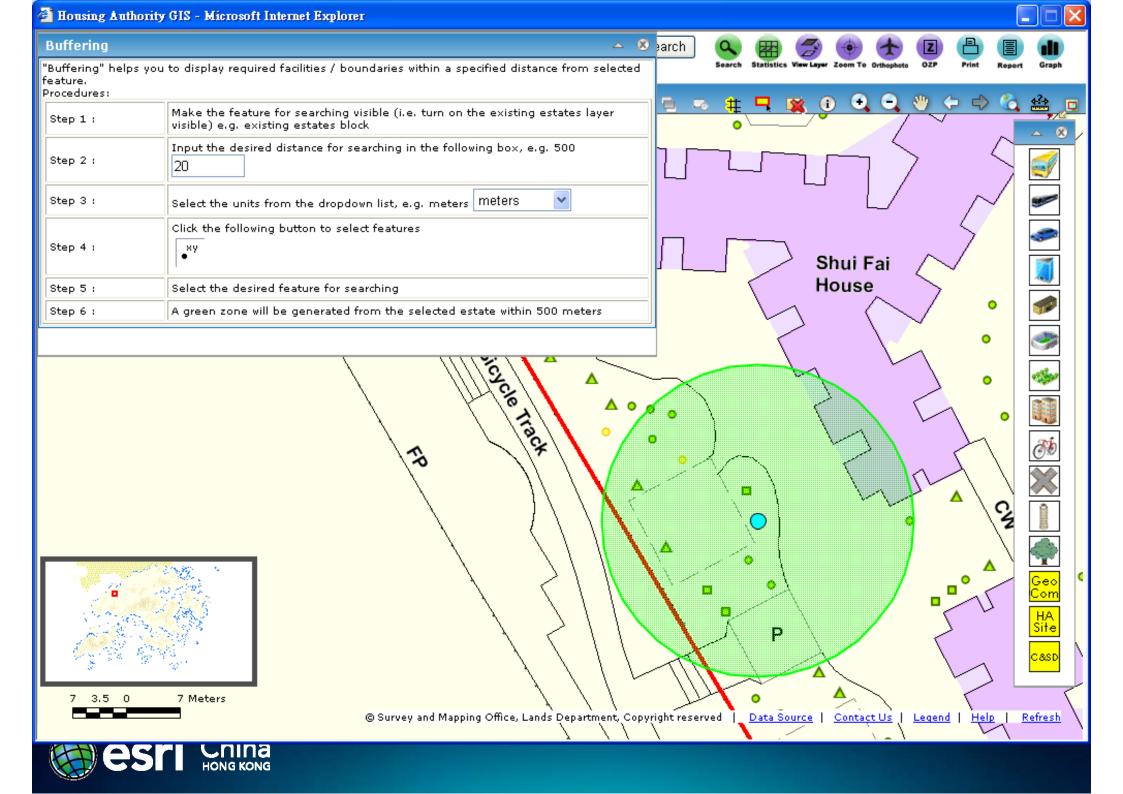

Using the GIS System to help on Tree Inspection (Create the Map Document using Desktop GIS)